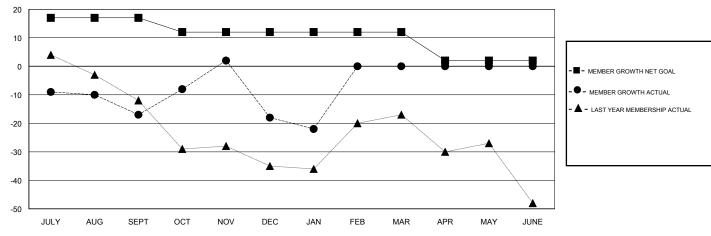

## GOALS AND ACTUAL MEMBERS CUMULATIVE

| DROPPED CLUBS: 1  DROPPED MEMBERS |     | 31 CLUBS OF 56 ADDED 1 OR MORE<br>NEW MEMBERS | GENDER DISTRIBUTION  MALE 968 (63.02%)  FEMALE 568 (36.98%)  Women Percentage Fiscal Year Goal: 38% |     |
|-----------------------------------|-----|-----------------------------------------------|-----------------------------------------------------------------------------------------------------|-----|
| DECEASED                          | 15  | CLICK HERE FOR CUMULATIVE                     | TOTAL FAMILY UNIT MEMBERS                                                                           | 255 |
| CLUB CANCELLED                    | 0   | MEMBERSHIP DATA                               |                                                                                                     | 404 |
| OTHER                             | 93  |                                               | FAMILY MEMBERS PAYING HALF DUES                                                                     | 131 |
| TOTAL                             | 108 |                                               | 3525                                                                                                |     |